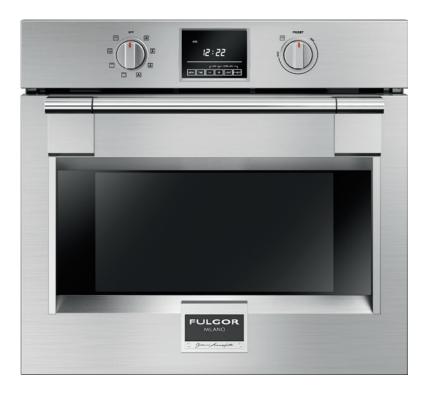

30" PROFESSIONAL SINGLE OVEN - STAINLESS STEEL

### **F6PSP30S1**

**Dual Convection** 

Soft Closing Door

Self Clean Oven

Multi-level cooking

1 Telescopic Rack

Cool Touch Door

Digital Controls

#### OVEN

Knob and electronic controls
Dual True Convection
Self-cleaning oven with Multifunction baking
Black Porcelain enamel interior
Cool to the touch, soft closing door
Extra-large baking cavity and viewing area
3 Halogen lights for flawless visibility
Gross capacity 4.4 cu. ft.
2 chromed racks
1 telescopic rack
Enameled Broiler Pan