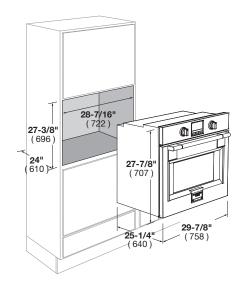

#### **OPTIONAL ACCESSORIES**

PDRKIT30 ... Colour kit FMTRP30 Telescopic rack

www.fulgor-milano.com FULGOR MILANO

30" PROFESSIONAL OVEN

| CODE ID                                                          | F6PSP30S1 - 30" PROFESSIONAL SINGLE OVEN           |                           |
|------------------------------------------------------------------|----------------------------------------------------|---------------------------|
| Series and Finish                                                | 600 Series - Professional Design - Stainless Steel |                           |
| CONTROL PANEL                                                    |                                                    |                           |
| Control Type                                                     | 2 Heavy Duty Knobs                                 |                           |
| Oven Programming                                                 | Electronic with 6 Touch Keys                       |                           |
| Display: Clock - Temperature - Timer                             | White LED                                          |                           |
| Language                                                         | English                                            |                           |
| OVEN                                                             |                                                    |                           |
| Туре                                                             | Dual True Convection                               |                           |
| Temperature Regulation                                           | Electronic Control (min/max 170/550°F - 75/290°C)  |                           |
| OVEN FUNCTIONS                                                   | Downshit His Oak Olsen                             | Due il                    |
|                                                                  | Pyrolytic Self-Clean  True Convection              | Broil                     |
|                                                                  | Convection Bake                                    | Dehydrate Thaw (Defrost)  |
|                                                                  | Convection Broil                                   | Proof (Warm)              |
|                                                                  | Convection Broil  Convection Roast                 | Keep warm (Warm Plus)     |
|                                                                  | Pizza (Lower Convection)                           | Oven Lights               |
|                                                                  | Bake                                               | Oven Lights               |
| ELECTRIC OVEN FEATURES                                           | םמוכ                                               | 1                         |
| ELECTRIC OVERTERIONEO                                            | Preset/Last Used                                   | Preheat Indicator         |
|                                                                  | Temperature Memory                                 | (25%, 50%, 75%, 100%)     |
|                                                                  | Control Display Lock                               | Sabbath Mode              |
|                                                                  | Child Door Lock                                    | Temperature Display °C/°F |
|                                                                  | Meat Probe                                         | poracaro biopiay o/ i     |
| OVEN DOOR(S)                                                     | Wodt i 1000                                        |                           |
| Oven Glass Window                                                | Large See Through Glass                            |                           |
| Door Cooling System                                              | 4 Heat Resistant Glasses                           |                           |
| Door Hinges - Soft-closing System                                | Heavy Duty Steady Tilt                             |                           |
| Handle Style                                                     | Tubular Steel                                      |                           |
| OVEN CAVITY                                                      |                                                    |                           |
| Gross Capacity (cbft)                                            |                                                    | 4.4                       |
| Usable Capacity (cbft)                                           | 4.1                                                |                           |
| Cavity Enamel Colour                                             | Black                                              |                           |
| Rack Positions                                                   | 6                                                  |                           |
| Oven Lights                                                      | 3x20W Halogen                                      |                           |
| HEATING ELEMENTS (@240V)                                         |                                                    |                           |
| Broil Upper Heating Element                                      | 3500 W                                             |                           |
| Upper Auxiliary Element                                          | 1032 W                                             |                           |
| Concealed Bake Lower Heating Element                             | 3000 W                                             |                           |
| Convection Element                                               | 2 x 1300 W                                         |                           |
| OVEN ACCESSORIES                                                 |                                                    |                           |
| Chromed Racks                                                    | 2                                                  |                           |
| Enameled Broiler Pan (basin + anti splash)                       | 1                                                  |                           |
| Telescopic Chromed Rack                                          |                                                    | 1                         |
| DIMENSIONS/WEIGHT                                                | 20                                                 |                           |
| Overall dim - Width                                              | 29 - 11/16"                                        | (754 mm)                  |
| Overall dim - Height                                             | 27 - 7/8"                                          | (707 mm)                  |
| Overall dim - Depth                                              | 24"                                                | (610 mm)                  |
| Cut-out - Width                                                  | 28 - 7/16"                                         | (722 mm)                  |
| Cut-out - Height (min)                                           | 27 - 3/8"                                          | (696 mm)                  |
| Cut-out - Depth (min)                                            | 23 - 1/4"                                          | (590 mm)                  |
| Gross Weight                                                     | 198 lbs                                            | (90 kg)                   |
| POWER / RATINGS (208/240 V, 60 HZ)                               | 0.04 PM 40.04                                      |                           |
| kW / Amps rating at 240V, 60Hz<br>kW / Amps rating at 208V. 60Hz | 3.84 kW - 16.9A                                    |                           |
| Power Cable                                                      | 3.54 kW - 17.5A                                    |                           |
| INSTRUCTIONS FOR USE                                             | Conduit                                            |                           |
|                                                                  | F                                                  |                           |
| Use & Care Manual / Installation Manual                          | English / French / Spanish                         |                           |