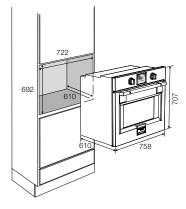

# FSO 300 PTC 2FX

Internal Capacity 123 litres

Dual Internal Ventilation

Cool Door < 50°C

Soft Closing

Multi-level cooking

Automatic self-cleaning with PYROLYSIS

Digit Control

#### FEATURES

6 Digit touch control: digital timer + stainless steel knobs Interior in black porcelain enamel Internal lighting Internal capacity 123 litres