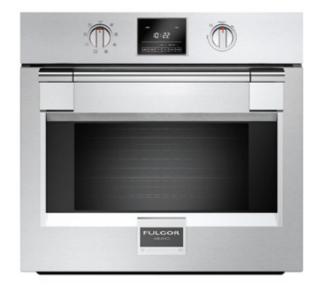

30" PROFESSIONAL MULTIFUNCTION OVEN

# FSO 300 PTC 2FX

Internal Capacity 123 litres

Dual Internal Ventilation

Cool Door < 50°C

Soft Closing

Multi-level cooking

Automatic self-cleaning with PYROLYSIS

Digit Control

#### 30" PROFESSIONAL OVEN MULTI-FUNCTION ELECTRONIC SELF-CLEANING

Finish: Professional stainless steel