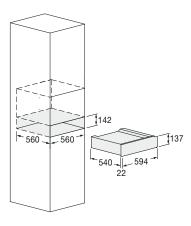

|                   | FD 150 WH                              |                                                 |
|-------------------|----------------------------------------|-------------------------------------------------|
| Finish            | White Glass                            |                                                 |
| Туре              | Type: storage drawer                   | Anti-slip rubber bottom                         |
| Push-to-open door | •                                      |                                                 |
| DIMENSIONS        |                                        |                                                 |
|                   | Product (W x H x D) 594 x 137 x 562 mm | Built-In Cut Out (W x H x D) 560 x 142 x 560 mm |