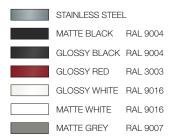

## F6PGR486GS2





Heavy Duty Grates



Continuous Grate Surface



Dual Crescendo Burner



Trilaminate Stainless Steel Griddle



Dual Convection (main oven)



Single Convection (accessory oven)



Soft Closing Doors



Digital Controls



Multi-level cooking



1 Telescopic Rack per Oven



Cool Touch Doors



Nova Broiler System

## **COLOR KIT**



## **OPTIONAL ACCESSORIES**

PDRKIT48 ... Color kit **FMWOK** Wok ring **FMSIM** Simmer plate F6BG48BCI Island trim F6BG48STD Standard trim F6BG48HBT High back trim FMTRP30 30" Telescopic rack FMTRP18 18" Telescopic rack

# **SPECIFICATIONS**

#### **COOKING SURFACE**

3 Heavy Duty, continuous cast iron grates
Trilaminate Stainless Steel Griddle with Tubular
Gas Burner 11,500 BTU high / 2,000 BTU low
Matte finish porcelain burner bowl
6 Dual-Flame Crescendo Burners
2 X 20,000 BTU max (NG)
4 X 18,000 BTU max (NG)
Natural Gas (LP convertible)

#### **OVENS**

Dual Convection in main oven and Convection in accessory oven Black Porcelain enamel interior Cool to the touch soft closing doors Extra-large baking cavity and viewing area 3 Halogen lights on main oven 2 Halogen light on accessory o