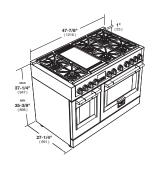

# ALL GAS PROFESSIONAL RANGE

| CODE ID                                                                                | 48" ALL GAS PROFESSIONAL RANGE<br>F6PGR486GS2       |                              |                                            |                                      |
|----------------------------------------------------------------------------------------|-----------------------------------------------------|------------------------------|--------------------------------------------|--------------------------------------|
| Series<br>Finish                                                                       | 600 Series<br>Professional Design - Stainless Steel |                              |                                            |                                      |
| CONTROL PANEL                                                                          | 1 Totobolotica Dobigit Otalinioso Otobi             |                              |                                            |                                      |
| Control Type                                                                           | 11 Heavy Duty Knobs                                 |                              |                                            |                                      |
| Oven Programming                                                                       | Electronic with 6 Touch Keys                        |                              |                                            |                                      |
| Display: Clock - Temperature - Function                                                | White LED                                           |                              |                                            |                                      |
| Language                                                                               | English                                             |                              |                                            |                                      |
| СООКТОР                                                                                |                                                     |                              |                                            |                                      |
| Type                                                                                   | GAS (NG or LP)                                      |                              |                                            |                                      |
| Cooking Surface GAS COOKTOP FEATURES                                                   | Matte Black Enamel                                  |                              |                                            |                                      |
| GAS COURTOP FEATURES                                                                   | Electric Re-ignition system                         |                              |                                            |                                      |
|                                                                                        | Flame-out sensing Top Mount Injectors               |                              | Griddle (flat or with rack)                |                                      |
|                                                                                        |                                                     |                              | Pressure Regulator                         |                                      |
|                                                                                        |                                                     | Conversion Kit               |                                            | ocuro riegulato.                     |
| Heavy Duty Cast Iron Grates                                                            | 3                                                   |                              |                                            |                                      |
| Cooking Zones                                                                          | 6 Burner + Griddle                                  |                              |                                            |                                      |
| Burners types                                                                          | All Dual Flame/Simmer Burner                        |                              |                                            |                                      |
| Front-L/Front-R - Power (Max/Min) G20 - 5"                                             | 20000 (BTU/h) - 5850W / 750 (BTU/h) - 220W          |                              |                                            |                                      |
| Front-L/Front-R - Power (Max/Min) G31 - 10"                                            | 15000 (BTU/h) - 4400W / 750 (BTU/h) - 220W          |                              |                                            |                                      |
| Rear-L/Front Center "Right"/Rear Center "Right"/                                       | 18000 (BTU/h) - 5300W / 750 (BTU/h) - 220W          |                              |                                            |                                      |
| Rear-R - Power (Max/Min) G20 - 5"                                                      | 10000 (010/11) - 000000 / 100 (010/11) - 22000      |                              |                                            |                                      |
| Rear-R/Front Center "Right"/Rear Center "Right"/<br>Rear-R - Power (Max/Min) G31 - 10" | 15000 (BTU/h) - 4400W / 750 (BTU/h) - 220W          |                              |                                            |                                      |
| Griddle Burner (Center "Left")<br>Power (Max/Min) G20 - 5"/G31 - 10"                   | Thermostat Co                                       | ontrol Griddle Burner - 1150 | 0 (BTU/h) - 3370W / 2000 (BTU/h) - 590W    |                                      |
| OVEN                                                                                   | 18" (Accessory Oven)                                |                              | 30" (Main Oven)                            |                                      |
| Туре                                                                                   | Multifunction with Single Fan                       |                              | Multifunction with Dual Convection         |                                      |
| Temperature Regulation                                                                 |                                                     |                              | Electronic probe                           |                                      |
| OVEN FUNCTIONS                                                                         |                                                     |                              |                                            |                                      |
|                                                                                        | Down Bake                                           | -                            | Down Bake                                  | Broil "Super Nova"                   |
|                                                                                        | Dehydrate                                           | Convection Roast             |                                            | Convection Roast                     |
|                                                                                        | Pizza (Lower Convection)                            | Oven Lights                  | Pizza (Lower Convection)                   | Sabbath Mode                         |
| GAS OVEN FEATURES                                                                      | Florido Florido Instituto                           |                              | Flacture in Trans. Orașturi                | []                                   |
|                                                                                        | Electric Flame Ignition                             | Flame out sensing            |                                            | Flame out sensing                    |
|                                                                                        | Gas safety devices                                  |                              |                                            | Timing Cooking Functions             |
|                                                                                        | L.P. Conversion Kit                                 |                              | Gas safety devices L.P: Conversion Kit     | 12 Hour Clock Formats Pizza Function |
| OVEN DOOR(S)                                                                           |                                                     |                              | L.F. CONVENSION ALL                        | FIZZAT UTICIIOTT                     |
| Oven Glass Window                                                                      | Deep Embossed Window Deep Embossed                  |                              |                                            | ssed Window                          |
| Door Cooling System                                                                    | 4 Heat Resistant Glasses                            |                              | 4 Heat Resistant Glasses                   |                                      |
| Door Hinges - Soft-closing System                                                      | Heavy Duty Steady Tilt                              |                              | Heavy Duty Steady Tilt                     |                                      |
| Handle Style                                                                           | Stainless Steel Tube Ø30mm, Metal End caps          |                              | Stainless Steel Tube Ø30mm, Metal End caps |                                      |
| OVEN CAVITY                                                                            |                                                     |                              |                                            |                                      |
| Total Capacity ( lt )                                                                  | 63,4                                                |                              | 123                                        |                                      |
| Total Capacity (cu. ft.)                                                               | 2,24                                                |                              | 4,34                                       |                                      |
| Cavity Enamel Color                                                                    | Black                                               |                              | Black                                      |                                      |
| Rack Positions Oven Lights                                                             | 6<br>2x20W Halogen                                  |                              | 6<br>3x20W Halogen                         |                                      |
| BROIL BURNER                                                                           | ZAZOVV Halogen SAZOVV Halogen                       |                              |                                            |                                      |
| Power Natural Gas                                                                      | 8000 (BTU/h) - 2300W 14000 (BTU/h) - 4102W          |                              |                                            |                                      |
| Power Propane                                                                          | 8000 (BTU/h) - 2300W                                |                              | 13000 (BTU/h) - 3800W                      |                                      |
| BAKE BURNER                                                                            | (= 1.                                               |                              | 10000 (= 10                                | ,,,,                                 |
| Power Natural Gas                                                                      | 9500 (BTU/h) - 2800W                                |                              | 18000 (BTU/h) - 5300W                      |                                      |
| Power Propane                                                                          | 9500 (BTU/h) - 2800W                                |                              | 16000 (BTU/h) - 4700                       |                                      |
| OVEN ACCESSORIES                                                                       |                                                     |                              |                                            |                                      |
| Chrome Racks                                                                           | 2                                                   |                              | 2                                          |                                      |
| Enameled Broiler Pan (basin + anti splash)                                             | -                                                   |                              | 1                                          |                                      |
| Telescopic Chrome Rack                                                                 | 1                                                   |                              | 1                                          |                                      |
| DIMENSIONS/WEIGHT                                                                      | 47 - 3/4"                                           |                              | 1216 mm                                    |                                      |
| Overall dim - Width Overall dim - Height (min - max)                                   | 36 - 3/8", 38 - 1/4"                                |                              | 923 mm - 972 mm                            |                                      |
| Overall dim - Height (min - max)  Overall dim - Depth                                  | 29 - 3/4                                            |                              | 923 mm - 972 mm<br>756 mm                  |                                      |
| Gross Weight                                                                           | 529 lbs                                             |                              | 756 mm<br>240 kg                           |                                      |
| POWER / RATINGS                                                                        | 520 150 E 270 Ng                                    |                              |                                            |                                      |
| kW / Amps rating at 120V, 60Hz                                                         | 1500 W - 12.5 A                                     |                              |                                            |                                      |
| Power Cable                                                                            | Nema 5-15P                                          |                              |                                            |                                      |
| INSTRUCTIONS FOR USE                                                                   |                                                     |                              |                                            |                                      |
| Use & Care Manual / Installation Manual                                                | English / French / Spanish                          |                              |                                            |                                      |
|                                                                                        |                                                     |                              |                                            |                                      |