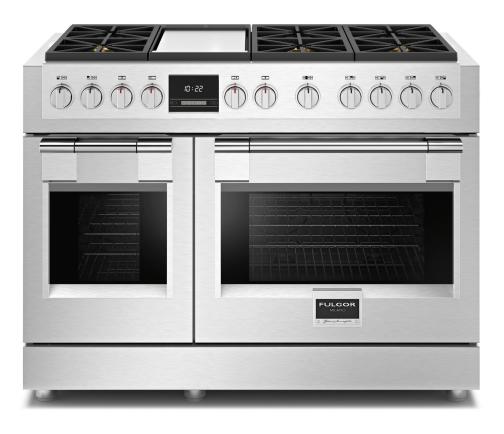

## F6PGR486GS2

Heavy Duty Grates

Continuous Grate Surface

Dual Crescendo Burner

Trilaminate Stainless Steel Griddle

Dual Convection (main oven)

Single Convection (accessory oven)

Soft Closing Doors

Digital Controls

Multi-level cooking

1 Telescopic Rack per Oven

Cool Touch Doors

Nova Broiler System

#### **COOKING SURFACE**

3 Heavy Duty, continuous cast iron grates
Trilaminate Stainless Steel Griddle with Tubular
Gas Burner 11,500 BTU high / 2,000 BTU low
Matte finish porcelain burner bowl
6 Dual-Flame Crescendo Burners
2 X 20,000 BTU max (NG)
4 X 18,000 BTU max (NG)
Natural Gas (LP convertible)

#### **OVENS**

Dual Convection in main oven and Convection in accessory oven Black Porcelain enamel interior Cool to the touch soft closing doors Extra-large baking cavity and viewing area 3 Halogen lights on main oven 2 Halogen light on accessory oven Total capacity 123 lt and 63,4 lt Total capacity 4,34 cu. ft. and 2,24 cu. ft. 2 chrome racks per oven 1 telescopic rack per oven

# ALL GAS PROFESSIONAL RANGE

| CODE ID                                                                                | 48" ALL GAS PROFESSIONAL RANGE<br>F6PGR486GS2       |                              |                                            |                                      |
|----------------------------------------------------------------------------------------|-----------------------------------------------------|------------------------------|--------------------------------------------|--------------------------------------|
| Series<br>Finish                                                                       | 600 Series<br>Professional Design - Stainless Steel |                              |                                            |                                      |
| CONTROL PANEL                                                                          | 1 Totobolotica Dobigit Otalinioso Otobi             |                              |                                            |                                      |
| Control Type                                                                           | 11 Heavy Duty Knobs                                 |                              |                                            |                                      |
| Oven Programming                                                                       | Electronic with 6 Touch Keys                        |                              |                                            |                                      |
| Display: Clock - Temperature - Function                                                | White LED                                           |                              |                                            |                                      |
| Language                                                                               | English                                             |                              |                                            |                                      |
| СООКТОР                                                                                |                                                     |                              |                                            |                                      |
| Type                                                                                   | GAS (NG or LP)                                      |                              |                                            |                                      |
| Cooking Surface GAS COOKTOP FEATURES                                                   | Matte Black Enamel                                  |                              |                                            |                                      |
| GAS COURTOP FEATURES                                                                   | Electric Re-ignition system                         |                              |                                            |                                      |
|                                                                                        | Flame-out sensing Top Mount Injectors               |                              | Griddle (flat or with rack)                |                                      |
|                                                                                        |                                                     |                              | Pressure Regulator                         |                                      |
|                                                                                        |                                                     | Conversion Kit               |                                            | ocuro riegulato.                     |
| Heavy Duty Cast Iron Grates                                                            | 3                                                   |                              |                                            |                                      |
| Cooking Zones                                                                          | 6 Burner + Griddle                                  |                              |                                            |                                      |
| Burners types                                                                          | All Dual Flame/Simmer Burner                        |                              |                                            |                                      |
| Front-L/Front-R - Power (Max/Min) G20 - 5"                                             | 20000 (BTU/h) - 5850W / 750 (BTU/h) - 220W          |                              |                                            |                                      |
| Front-L/Front-R - Power (Max/Min) G31 - 10"                                            | 15000 (BTU/h) - 4400W / 750 (BTU/h) - 220W          |                              |                                            |                                      |
| Rear-L/Front Center "Right"/Rear Center "Right"/                                       | 18000 (BTU/h) - 5300W / 750 (BTU/h) - 220W          |                              |                                            |                                      |
| Rear-R - Power (Max/Min) G20 - 5"                                                      | 10000 (010/11) - 000000 / 100 (010/11) - 22000      |                              |                                            |                                      |
| Rear-R/Front Center "Right"/Rear Center "Right"/<br>Rear-R - Power (Max/Min) G31 - 10" | 15000 (BTU/h) - 4400W / 750 (BTU/h) - 220W          |                              |                                            |                                      |
| Griddle Burner (Center "Left")<br>Power (Max/Min) G20 - 5"/G31 - 10"                   | Thermostat Co                                       | ontrol Griddle Burner - 1150 | 0 (BTU/h) - 3370W / 2000 (BTU/h) - 590W    |                                      |
| OVEN                                                                                   | 18" (Accessory Oven)                                |                              | 30" (Main Oven)                            |                                      |
| Туре                                                                                   | Multifunction with Single Fan                       |                              | Multifunction with Dual Convection         |                                      |
| Temperature Regulation                                                                 |                                                     |                              | Electronic probe                           |                                      |
| OVEN FUNCTIONS                                                                         |                                                     |                              |                                            |                                      |
|                                                                                        | Down Bake                                           | -                            | Down Bake                                  | Broil "Super Nova"                   |
|                                                                                        | Dehydrate                                           | Convection Roast             |                                            | Convection Roast                     |
|                                                                                        | Pizza (Lower Convection)                            | Oven Lights                  | Pizza (Lower Convection)                   | Sabbath Mode                         |
| GAS OVEN FEATURES                                                                      | Florido Florido Instituto                           |                              | Flacture in Trans. Orașturi                | []                                   |
|                                                                                        | Electric Flame Ignition                             | Flame out sensing            |                                            | Flame out sensing                    |
|                                                                                        | Gas safety devices                                  |                              |                                            | Timing Cooking Functions             |
|                                                                                        | L.P. Conversion Kit                                 |                              | Gas safety devices L.P: Conversion Kit     | 12 Hour Clock Formats Pizza Function |
| OVEN DOOR(S)                                                                           |                                                     |                              | L.F. CONVENSION ALL                        | FIZZAT UTICIIOTT                     |
| Oven Glass Window                                                                      | Deep Embossed Window Deep Embossed                  |                              |                                            | ssed Window                          |
| Door Cooling System                                                                    | 4 Heat Resistant Glasses                            |                              | 4 Heat Resistant Glasses                   |                                      |
| Door Hinges - Soft-closing System                                                      | Heavy Duty Steady Tilt                              |                              | Heavy Duty Steady Tilt                     |                                      |
| Handle Style                                                                           | Stainless Steel Tube Ø30mm, Metal End caps          |                              | Stainless Steel Tube Ø30mm, Metal End caps |                                      |
| OVEN CAVITY                                                                            |                                                     |                              |                                            |                                      |
| Total Capacity ( lt )                                                                  | 63,4                                                |                              | 123                                        |                                      |
| Total Capacity (cu. ft.)                                                               | 2,24                                                |                              | 4,34                                       |                                      |
| Cavity Enamel Color                                                                    | Black                                               |                              | Black                                      |                                      |
| Rack Positions Oven Lights                                                             | 6<br>2x20W Halogen                                  |                              | 6<br>3x20W Halogen                         |                                      |
| BROIL BURNER                                                                           | ZAZOVV Halogen SAZOVV Halogen                       |                              |                                            |                                      |
| Power Natural Gas                                                                      | 8000 (BTU/h) - 2300W 14000 (BTU/h) - 4102W          |                              |                                            |                                      |
| Power Propane                                                                          | 8000 (BTU/h) - 2300W                                |                              | 13000 (BTU/h) - 3800W                      |                                      |
| BAKE BURNER                                                                            | (= 1.                                               |                              | 10000 (= 10                                | ,,,,                                 |
| Power Natural Gas                                                                      | 9500 (BTU/h) - 2800W                                |                              | 18000 (BTU/h) - 5300W                      |                                      |
| Power Propane                                                                          | 9500 (BTU/h) - 2800W                                |                              | 16000 (BTU/h) - 4700                       |                                      |
| OVEN ACCESSORIES                                                                       |                                                     |                              |                                            |                                      |
| Chrome Racks                                                                           | 2                                                   |                              | 2                                          |                                      |
| Enameled Broiler Pan (basin + anti splash)                                             | -                                                   |                              | 1                                          |                                      |
| Telescopic Chrome Rack                                                                 | 1                                                   |                              | 1                                          |                                      |
| DIMENSIONS/WEIGHT                                                                      | 47 - 3/4"                                           |                              | 1216 mm                                    |                                      |
| Overall dim - Width Overall dim - Height (min - max)                                   | 36 - 3/8", 38 - 1/4"                                |                              | 923 mm - 972 mm                            |                                      |
| Overall dim - Height (min - max)  Overall dim - Depth                                  | 29 - 3/4                                            |                              | 923 mm - 972 mm<br>756 mm                  |                                      |
| Gross Weight                                                                           | 529 lbs                                             |                              | 756 mm<br>240 kg                           |                                      |
| POWER / RATINGS                                                                        | 520 150 E 270 Ng                                    |                              |                                            |                                      |
| kW / Amps rating at 120V, 60Hz                                                         | 1500 W - 12.5 A                                     |                              |                                            |                                      |
| Power Cable                                                                            | Nema 5-15P                                          |                              |                                            |                                      |
| INSTRUCTIONS FOR USE                                                                   |                                                     |                              |                                            |                                      |
| Use & Care Manual / Installation Manual                                                | English / French / Spanish                          |                              |                                            |                                      |
|                                                                                        |                                                     |                              |                                            |                                      |