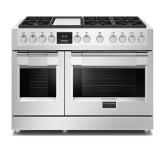

## F6PGR486GS2

Heavy Duty Grates

Continuous Grate Surface

Dual Crescendo Burner

Trilaminate Stainless Steel Griddle

Dual Convection (main oven)

Single Convection (accessory oven)

Soft Closing Doors

Digital Controls

Multi-level cooking

1 Telescopic Rack per Oven

Cool Touch Doors

Nova Broiler System

#### **COOKING SURFACE**

3 Heavy Duty, continuous cast iron grates
Trilaminate Stainless Steel Griddle with Tubular
Gas Burner 11,500 BTU high / 2,000 BTU low
Matte finish porcelain burner bowl
6 Dual-Flame Crescendo Burners
2 X 20,000 BTU max (NG)
4 X 18,000 BTU max (NG)
Natural Gas (LP convertible)

#### **OVENS**

Dual Convection in main oven and Convection in accessory oven Black Porcelain enamel interior Cool to the touch soft closing doors Extra-large baking cavity and viewing area 3 Halogen lights on main oven 2 Halogen light on accessory oven Total capacity 123 lt and 63,4 lt Total capacity 4,34 cu. ft. and 2,24 cu. ft. 2 chrome racks per oven 1 telescopic rack per oven

# ALL GAS PROFESSIONAL RANGE

| CODE ID                                                                                | 48" ALL GAS PROFESSIONAL RANGE<br>F6PGR486GS2       |                              |                                            |                                      |
|----------------------------------------------------------------------------------------|-----------------------------------------------------|------------------------------|--------------------------------------------|--------------------------------------|
| Series<br>Finish                                                                       | 600 Series<br>Professional Design - Stainless Steel |                              |                                            |                                      |
| CONTROL PANEL                                                                          | 1 Totobolotica Dobigit Otalinioso Otobi             |                              |                                            |                                      |
| Control Type                                                                           | 11 Heavy Duty Knobs                                 |                              |                                            |                                      |
| Oven Programming                                                                       | Electronic with 6 Touch Keys                        |                              |                                            |                                      |
| Display: Clock - Temperature - Function                                                | White LED                                           |                              |                                            |                                      |
| Language                                                                               | English                                             |                              |                                            |                                      |
| СООКТОР                                                                                |                                                     |                              |                                            |                                      |
| Type                                                                                   | GAS (NG or LP)                                      |                              |                                            |                                      |
| Cooking Surface GAS COOKTOP FEATURES                                                   | Matte Black Enamel                                  |                              |                                            |                                      |
| GAS COURTOP FEATURES                                                                   | Electric Re-ignition system                         |                              |                                            |                                      |
|                                                                                        | Flame-out sensing Top Mount Injectors               |                              | Griddle (flat or with rack)                |                                      |
|                                                                                        |                                                     |                              | Pressure Regulator                         |                                      |
|                                                                                        |                                                     | Conversion Kit               |                                            | ocuro riegulato.                     |
| Heavy Duty Cast Iron Grates                                                            | 3                                                   |                              |                                            |                                      |
| Cooking Zones                                                                          | 6 Burner + Griddle                                  |                              |                                            |                                      |
| Burners types                                                                          | All Dual Flame/Simmer Burner                        |                              |                                            |                                      |
| Front-L/Front-R - Power (Max/Min) G20 - 5"                                             | 20000 (BTU/h) - 5850W / 750 (BTU/h) - 220W          |                              |                                            |                                      |
| Front-L/Front-R - Power (Max/Min) G31 - 10"                                            | 15000 (BTU/h) - 4400W / 750 (BTU/h) - 220W          |                              |                                            |                                      |
| Rear-L/Front Center "Right"/Rear Center "Right"/                                       | 18000 (BTU/h) - 5300W / 750 (BTU/h) - 220W          |                              |                                            |                                      |
| Rear-R - Power (Max/Min) G20 - 5"                                                      | 10000 (010/11) - 000000 / 100 (010/11) - 22000      |                              |                                            |                                      |
| Rear-R/Front Center "Right"/Rear Center "Right"/<br>Rear-R - Power (Max/Min) G31 - 10" | 15000 (BTU/h) - 4400W / 750 (BTU/h) - 220W          |                              |                                            |                                      |
| Griddle Burner (Center "Left")<br>Power (Max/Min) G20 - 5"/G31 - 10"                   | Thermostat Co                                       | ontrol Griddle Burner - 1150 | 0 (BTU/h) - 3370W / 2000 (BTU/h) - 590W    |                                      |
| OVEN                                                                                   | 18" (Accessory Oven)                                |                              | 30" (Main Oven)                            |                                      |
| Туре                                                                                   | Multifunction with Single Fan                       |                              | Multifunction with Dual Convection         |                                      |
| Temperature Regulation                                                                 |                                                     |                              | Electronic probe                           |                                      |
| OVEN FUNCTIONS                                                                         |                                                     |                              |                                            |                                      |
|                                                                                        | Down Bake                                           | -                            | Down Bake                                  | Broil "Super Nova"                   |
|                                                                                        | Dehydrate                                           | Convection Roast             |                                            | Convection Roast                     |
|                                                                                        | Pizza (Lower Convection)                            | Oven Lights                  | Pizza (Lower Convection)                   | Sabbath Mode                         |
| GAS OVEN FEATURES                                                                      | Florido Florido Instituto                           |                              | Flacture in Trans. Orașturi                | []                                   |
|                                                                                        | Electric Flame Ignition                             | Flame out sensing            |                                            | Flame out sensing                    |
|                                                                                        | Gas safety devices                                  |                              |                                            | Timing Cooking Functions             |
|                                                                                        | L.P. Conversion Kit                                 |                              | Gas safety devices L.P: Conversion Kit     | 12 Hour Clock Formats Pizza Function |
| OVEN DOOR(S)                                                                           |                                                     |                              | L.F. CONVENSION ALL                        | FIZZAT UTICIIOTT                     |
| Oven Glass Window                                                                      | Deep Embossed Window Deep Embossed                  |                              |                                            | ssed Window                          |
| Door Cooling System                                                                    | 4 Heat Resistant Glasses                            |                              | 4 Heat Resistant Glasses                   |                                      |
| Door Hinges - Soft-closing System                                                      | Heavy Duty Steady Tilt                              |                              | Heavy Duty Steady Tilt                     |                                      |
| Handle Style                                                                           | Stainless Steel Tube Ø30mm, Metal End caps          |                              | Stainless Steel Tube Ø30mm, Metal End caps |                                      |
| OVEN CAVITY                                                                            |                                                     |                              |                                            |                                      |
| Total Capacity ( lt )                                                                  | 63,4                                                |                              | 123                                        |                                      |
| Total Capacity (cu. ft.)                                                               | 2,24                                                |                              | 4,34                                       |                                      |
| Cavity Enamel Color                                                                    | Black                                               |                              | Black                                      |                                      |
| Rack Positions Oven Lights                                                             | 6<br>2x20W Halogen                                  |                              | 6<br>3x20W Halogen                         |                                      |
| BROIL BURNER                                                                           | ZAZOVV Halogen SAZOVV Halogen                       |                              |                                            |                                      |
| Power Natural Gas                                                                      | 8000 (BTU/h) - 2300W 14000 (BTU/h) - 4102W          |                              |                                            |                                      |
| Power Propane                                                                          | 8000 (BTU/h) - 2300W                                |                              | 13000 (BTU/h) - 3800W                      |                                      |
| BAKE BURNER                                                                            | (= 1.                                               |                              | 10000 (= 10                                | ,,,,                                 |
| Power Natural Gas                                                                      | 9500 (BTU/h) - 2800W                                |                              | 18000 (BTU/h) - 5300W                      |                                      |
| Power Propane                                                                          | 9500 (BTU/h) - 2800W                                |                              | 16000 (BTU/h) - 4700                       |                                      |
| OVEN ACCESSORIES                                                                       |                                                     |                              |                                            |                                      |
| Chrome Racks                                                                           | 2                                                   |                              | 2                                          |                                      |
| Enameled Broiler Pan (basin + anti splash)                                             | -                                                   |                              | 1                                          |                                      |
| Telescopic Chrome Rack                                                                 | 1                                                   |                              | 1                                          |                                      |
| DIMENSIONS/WEIGHT                                                                      | 47 - 3/4"                                           |                              | 1216 mm                                    |                                      |
| Overall dim - Width Overall dim - Height (min - max)                                   | 36 - 3/8", 38 - 1/4"                                |                              | 923 mm - 972 mm                            |                                      |
| Overall dim - Height (min - max)  Overall dim - Depth                                  | 29 - 3/4                                            |                              | 923 mm - 972 mm<br>756 mm                  |                                      |
| Gross Weight                                                                           | 529 lbs                                             |                              | 756 mm<br>240 kg                           |                                      |
| POWER / RATINGS                                                                        | 520 150 E 270 Ng                                    |                              |                                            |                                      |
| kW / Amps rating at 120V, 60Hz                                                         | 1500 W - 12.5 A                                     |                              |                                            |                                      |
| Power Cable                                                                            | Nema 5-15P                                          |                              |                                            |                                      |
| INSTRUCTIONS FOR USE                                                                   |                                                     |                              |                                            |                                      |
| Use & Care Manual / Installation Manual                                                | English / French / Spanish                          |                              |                                            |                                      |
|                                                                                        |                                                     |                              |                                            |                                      |