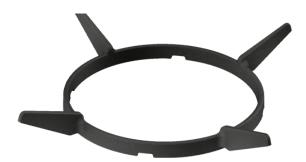

## CAST IRON WOK ADAPTOR

- Cast iron aesthetics
- 252 mm diameter
- Perfect for grates with orthogonal prongs
- Safe support base
- Durable
- Rounded edges

## **FEATURES**

This cast iron wok adapter is the ideal solution to ensure a safe and reliable connection between your wok pot and cooktop. Made of durable cast iron, it offers stability while preparing your favorite dishes. Its construction allows optimal heat distribution, ensuring even and precise cooking. It is to be placed in gas products with right-angled prong grills

Product dimensions: Ø 252

CAST IRON

CAST IRON WOK ADAPTOR

EAN 8019801014965

fulgor-milano.com FULGOR MILANO