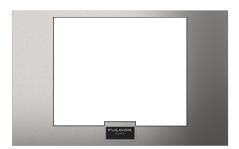

## **Professional Frame Kit**

F6PTK30BC

- Stainless Steel Finish
- Coffee machine accessory
- Perfect for a 30" space
- Durable and compact design

## **FEATURES**

The Frame Kit is an accessory tailored for the coffee machine Cod. FCM 4500 TF BK. With this kit, you can transform your coffee maker, giving it an elegant and professional touch. Made of stainless steel, it adds sturdiness and style to your kitchen. Its specific design allows you to fit the coffee machine into a 30" space, optimizing efficiency and allowing you to easily integrate the appliance into your kitchen environment.