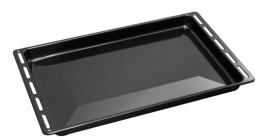

Enameled Tray FETL 90/75 BK

- Glossy Black Finish
- Perfect for 75 and 90X48 ovens
- Tray height 40 mm
- Durable

## FEATURES

The enameled tray is a practical culinary accessory designed to fit perfectly in standard 75 and 90 x 48 oven sizes. Made of high-quality materials, it is coated with a durable enamel. With a height of 40 mm, it is ideal for holding food of various type, allowing the perfect even cooking. With its sturdiness and compact design, this tray proves to be a reliable companion in the kitchen, making meal preparation an efficient and enjoyable experience.