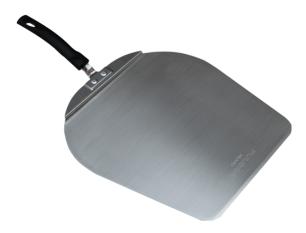

## Pizza Paddle

## SHOW PIZZA

- Made of Metal
- For Ovens with Pizza Mode
- Comfortable and secure grip
- Lama sottile che consente di maneggiare facilmente la pizza

## **FEATURES**

The pizza shovel is an essential tool for those who like to prepare and bake pizza professionally at home. Made of durable, lightweight metal, this shovel features a thin blade that makes it easy to handle the pizza while baking and taking it out of the oven. Its ergonomic shape provides a comfortable and secure grip, allowing the pizza to slide in without compromising its shape. The metal's heat resistance makes it suitable for use in high-temperature ovens, ensuring even baking and optimal heat distribution on the pizza.

STEEL SHOW PIZZA EAN 8019801014712

fulgor-milano.com FULGOR MILANO