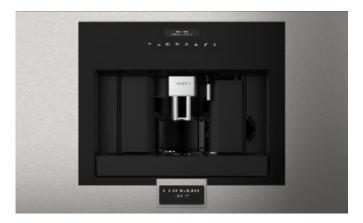

## 30" BUILT-IN COFFEE MACHINE

SOFIA PRO COFFEE MACHINE

CODE ID

4

# 30" BUILT-IN COFFEE MACHINE

SOFIA PRO COFFEE MACHINE

|                                                                                    | F7BC24B1 (coffee machine) + F6PTK30BC (frame kit) |                    |
|------------------------------------------------------------------------------------|---------------------------------------------------|--------------------|
| Туре                                                                               | Coffee machine                                    |                    |
| Finish                                                                             | Stainless steel                                   |                    |
| PERFORMANCE                                                                        |                                                   |                    |
| Total number of modes                                                              | 30                                                |                    |
| Automatic modes                                                                    | Coffee, Steam, Hot water                          |                    |
| User Interface                                                                     | Full touch electronic                             |                    |
| Water tank capacity                                                                | 60 fl. oz                                         | 1.8 L              |
| Bean hopper capacity                                                               | 7 oz                                              | 200 g              |
| Adjustable grinder with 13 settings                                                | •                                                 | 5                  |
| Cups of coffee dispensed at a time                                                 | 1 or 2                                            |                    |
| Maximum cup height<br>3.93 in / 100 mm                                             | •                                                 |                    |
| Dispenser for steam and hot water                                                  | •                                                 |                    |
| LED lighting                                                                       | •                                                 |                    |
| Automatic system rinsing                                                           | •                                                 |                    |
| Auto wakeup                                                                        | •                                                 |                    |
| Auto shutoff                                                                       | •                                                 |                    |
| Milk container 25 fl.oz - 740 ml                                                   | •                                                 |                    |
| Drip tray                                                                          | •                                                 |                    |
| Fill Water Tank warning on the display<br>(Water tank only - cannot be plumbed in) | •                                                 |                    |
| ELECTRICAL SPECIFICATION (120V, 60 HZ)                                             |                                                   |                    |
| Max rated power (W)                                                                | 1350W                                             |                    |
| Pump pressure (bar)                                                                | 15                                                |                    |
| SIZE                                                                               | 007 1/0                                           | (500)              |
| Overall dim - width Overall dim - height                                           | <u>23" 1/2</u><br>17" 7/8                         | (596mm)<br>(454mm) |
| Overall dim - depth                                                                | 16" 1/4                                           | (454mm)<br>(412mm) |
| Cutout - width                                                                     | 22" 1/21                                          | (560mm)            |
| Cutout - height (min)                                                              | 17" 23/32                                         | (450mm)            |
| Cutout - depth (min)                                                               | 22" 1/21                                          | (560mm)            |
| INSTRUCTION FOR USE                                                                |                                                   |                    |
| Use & Care Manual / Installation Manual                                            | EN, SP, FR                                        |                    |