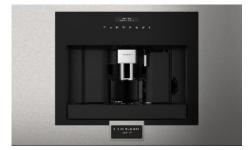

# 30" BUILT-IN COFFEE MACHINE

SOFIA PRO COFFEE MACHINE

|                                                                                    | F7BC24B1 (coffee machine) + F6PTK30BC (frame kit) |                    |
|------------------------------------------------------------------------------------|---------------------------------------------------|--------------------|
| Туре                                                                               | Coffee machine                                    |                    |
| Finish                                                                             | Stainless steel                                   |                    |
| PERFORMANCE                                                                        |                                                   |                    |
| Total number of modes                                                              | 30                                                |                    |
| Automatic modes                                                                    | Coffee, Steam, Hot water                          |                    |
| User Interface                                                                     | Full touch electronic                             |                    |
| Water tank capacity                                                                | 60 fl. oz                                         | 1.8 L              |
| Bean hopper capacity                                                               | 7 oz                                              | 200 g              |
| Adjustable grinder with 13 settings                                                | •                                                 | 5                  |
| Cups of coffee dispensed at a time                                                 | 1 or 2                                            |                    |
| Maximum cup height<br>3.93 in / 100 mm                                             | •                                                 |                    |
| Dispenser for steam and hot water                                                  | •                                                 |                    |
| LED lighting                                                                       | •                                                 |                    |
| Automatic system rinsing                                                           | •                                                 |                    |
| Auto wakeup                                                                        | •                                                 |                    |
| Auto shutoff                                                                       | •                                                 |                    |
| Milk container 25 fl.oz - 740 ml                                                   | •                                                 |                    |
| Drip tray                                                                          | •                                                 |                    |
| Fill Water Tank warning on the display<br>(Water tank only - cannot be plumbed in) | •                                                 |                    |
| ELECTRICAL SPECIFICATION (120V, 60 HZ)                                             |                                                   |                    |
| Max rated power (W)                                                                | 1350W                                             |                    |
| Pump pressure (bar)                                                                | 15                                                |                    |
| SIZE                                                                               | 007 1/0                                           | (500)              |
| Overall dim - width Overall dim - height                                           | <u>23" 1/2</u><br>17" 7/8                         | (596mm)<br>(454mm) |
| Overall dim - depth                                                                | 16" 1/4                                           | (454mm)<br>(412mm) |
| Cutout - width                                                                     | 22" 1/21                                          | (560mm)            |
| Cutout - height (min)                                                              | 17" 23/32                                         | (450mm)            |
| Cutout - depth (min)                                                               | 22" 1/21                                          | (560mm)            |
| INSTRUCTION FOR USE                                                                |                                                   |                    |
| Use & Care Manual / Installation Manual                                            | EN, SP, FR                                        |                    |