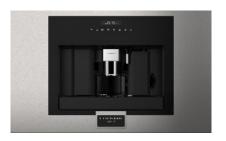

## 30" BUILT-IN COFFEE MACHINE

SOFIA PRO COFFEE MACHINE

CODE ID

4

# 30" BUILT-IN COFFEE MACHINE

SOFIA PRO COFFEE MACHINE

|                                                                                    | F7BC24B1 (coffee machine) + F6PTK30BC (frame kit) |                    |
|------------------------------------------------------------------------------------|---------------------------------------------------|--------------------|
| Туре                                                                               | Coffee machine                                    |                    |
| Finish                                                                             | Stainless steel                                   |                    |
| PERFORMANCE                                                                        |                                                   |                    |
| Total number of modes                                                              | 30                                                |                    |
| Automatic modes                                                                    | Coffee, Steam, Hot water                          |                    |
| User Interface                                                                     | Full touch electronic                             |                    |
| Water tank capacity                                                                | 60 fl. oz                                         | 1.8 L              |
| Bean hopper capacity                                                               | 7 oz                                              | 200 g              |
| Adjustable grinder with 13 settings                                                | •                                                 | 5                  |
| Cups of coffee dispensed at a time                                                 | 1 or 2                                            |                    |
| Maximum cup height<br>3.93 in / 100 mm                                             | •                                                 |                    |
| Dispenser for steam and hot water                                                  | •                                                 |                    |
| LED lighting                                                                       | •                                                 |                    |
| Automatic system rinsing                                                           | •                                                 |                    |
| Auto wakeup                                                                        | •                                                 |                    |
| Auto shutoff                                                                       | •                                                 |                    |
| Milk container 25 fl.oz - 740 ml                                                   | •                                                 |                    |
| Drip tray                                                                          | •                                                 |                    |
| Fill Water Tank warning on the display<br>(Water tank only - cannot be plumbed in) | •                                                 |                    |
| ELECTRICAL SPECIFICATION (120V, 60 HZ)                                             |                                                   |                    |
| Max rated power (W)                                                                | 1350W                                             |                    |
| Pump pressure (bar)                                                                | 15                                                |                    |
| SIZE                                                                               | 007 1/0                                           | (500)              |
| Overall dim - width Overall dim - height                                           | <u>23" 1/2</u><br>17" 7/8                         | (596mm)<br>(454mm) |
| Overall dim - depth                                                                | 16" 1/4                                           | (454mm)<br>(412mm) |
| Cutout - width                                                                     | 22" 1/21                                          | (560mm)            |
| Cutout - height (min)                                                              | 17" 23/32                                         | (450mm)            |
| Cutout - depth (min)                                                               | 22" 1/21                                          | (560mm)            |
| INSTRUCTION FOR USE                                                                |                                                   |                    |
| Use & Care Manual / Installation Manual                                            | EN, SP, FR                                        |                    |