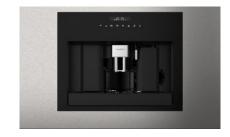

## 30" BUILT-IN COFFEE MACHINE

SOFIA PRO COFFEE MACHINE

CODE ID

4

#### PERFORMANCE

Espresso / Double Espresso Coffee / Double Coffee Latte Cappuccino Milk froth Warm milk Hot water Water heating time: 1 minute Automatic rinsing cycle

## FEATURES

3 temperature settings 5 coffee strength settings: extra-strong, strong, medium, mild, extra-mild 5 cup size settings: espresso, small, medium, large, mug Cappuccino Steam Hot water Stand-by (energy saving)

### MAINTENANCE

Water hardness setting Coffee and water refill indicators Empty waste container indicator Cleaning indicator Descale indicator

### INCLUDED ACCESSORIES

Container for milk Telescopic rails Power cord with plug