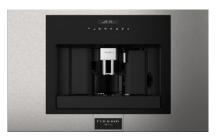

## 30" BUILT-IN COFFEE MACHINE

SOFIA PRO COFFEE MACHINE

CODE ID

4

# 30" BUILT-IN COFFEE MACHINE

SOFIA PRO COFFEE MACHINE

|                                                                                    | F7BC24B1 (coffee machine) + F6PTK30BC (frame kit) |                    |
|------------------------------------------------------------------------------------|---------------------------------------------------|--------------------|
| Туре                                                                               | Coffee machine                                    |                    |
| Finish                                                                             | Stainless steel                                   |                    |
| PERFORMANCE                                                                        |                                                   |                    |
| Total number of modes                                                              | 30                                                |                    |
| Automatic modes                                                                    | Coffee, Steam, Hot water                          |                    |
| User Interface                                                                     | Full touch electronic                             |                    |
| Water tank capacity                                                                | 60 fl. oz                                         | 1.8 L              |
| Bean hopper capacity                                                               | 7 oz                                              | 200 g              |
| Adjustable grinder with 13 settings                                                | •                                                 | 5                  |
| Cups of coffee dispensed at a time                                                 | 1 or 2                                            |                    |
| Maximum cup height<br>3.93 in / 100 mm                                             | •                                                 |                    |
| Dispenser for steam and hot water                                                  | •                                                 |                    |
| LED lighting                                                                       | •                                                 |                    |
| Automatic system rinsing                                                           | •                                                 |                    |
| Auto wakeup                                                                        | •                                                 |                    |
| Auto shutoff                                                                       | •                                                 |                    |
| Milk container 25 fl.oz - 740 ml                                                   | •                                                 |                    |
| Drip tray                                                                          | •                                                 |                    |
| Fill Water Tank warning on the display<br>(Water tank only - cannot be plumbed in) | •                                                 |                    |
| ELECTRICAL SPECIFICATION (120V, 60 HZ)                                             |                                                   |                    |
| Max rated power (W)                                                                | 1350W                                             |                    |
| Pump pressure (bar)                                                                | 15                                                |                    |
| SIZE                                                                               | 007 1/0                                           | (500)              |
| Overall dim - width Overall dim - height                                           | <u>23" 1/2</u><br>17" 7/8                         | (596mm)<br>(454mm) |
| Overall dim - depth                                                                | 16" 1/4                                           | (454mm)<br>(412mm) |
| Cutout - width                                                                     | 22" 1/21                                          | (560mm)            |
| Cutout - height (min)                                                              | 17" 23/32                                         | (450mm)            |
| Cutout - depth (min)                                                               | 22" 1/21                                          | (560mm)            |
| INSTRUCTION FOR USE                                                                |                                                   |                    |
| Use & Care Manual / Installation Manual                                            | EN, SP, FR                                        |                    |