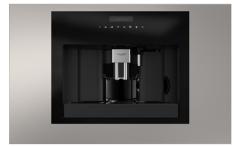

# 30" BUILT-IN COFFEE MACHINE

DISTINTO COFFEE MACHINE

|                                               | F7BC24B1 (coffee machine)        | + F7DTK30BC (frame kit) |
|-----------------------------------------------|----------------------------------|-------------------------|
| Туре                                          | Coffee machine                   |                         |
| Finish                                        | Stainless steel                  |                         |
| PERFORMANCE                                   |                                  |                         |
| Total number of modes                         | 30                               |                         |
| Automatic modes                               | Coffee, Steam, Hot water         |                         |
| User Interface                                | Full touch electronic            |                         |
| Water tank capacity                           | 60 fl. oz                        | 1.8 L                   |
| Bean hopper capacity                          | 7 oz                             | 200 g                   |
| Adjustable grinder with 13 settings           | •                                | <u> </u>                |
| Cups of coffee dispensed at a time            | 1 or 2                           |                         |
| Maximum cup height 3.93 in / 100 mm           | •                                |                         |
| Dispenser for steam and hot water             | •                                |                         |
| LED lighting                                  | •                                |                         |
| Automatic system rinsing                      | •                                |                         |
| Auto wakeup                                   | •                                |                         |
| Auto shutoff                                  | •                                |                         |
| Milk container 25 fl.oz - 740 ml              | •                                |                         |
| Drip tray                                     | •                                |                         |
| Fill Water Tank warning on the display        | •                                |                         |
| (Water tank only - cannot be plumbed in)      |                                  |                         |
| ELECTRICAL SPECIFICATION (120V, 60 HZ)        |                                  |                         |
| Max rated power (W)                           | 1350 W                           |                         |
| Pump pressure (bar)                           | 15                               |                         |
| SIZE                                          |                                  |                         |
| Overall dim - width                           | 23" 1/2                          | (596mm)                 |
| Overall dim - height                          | 17" 7/8                          | (454mm)                 |
| Overall dim - depth                           | 16" 1/4                          | (412mm)                 |
| Cutout - width                                | <u>    22" 1/21</u><br>17" 23/32 | (560mm)                 |
| Cutout - height (min)<br>Cutout - depth (min) | 22" 1/21                         | (450mm)<br>(560mm)      |
| INSTRUCTION FOR USE                           | 22 1/21                          |                         |
|                                               |                                  |                         |
| Use & Care Manual / Installation Manual       | EN, SP, FR                       |                         |