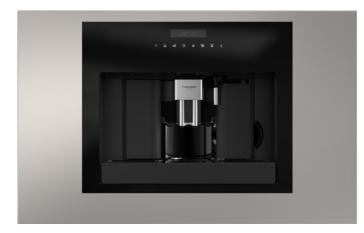

## 30" BUILT-IN COFFEE MACHINE

DISTINTO COFFEE MACHINE

CODE ID

4

On-demand Hot Water

Bean Hopper - Adjustable Grinder

## PERFORMANCE

Espresso / Double Espresso Coffee / Double Coffee Latte Cappuccino Milk froth Warm milk Hot water Water heating time: 1 minute Automatic rinsing cycle

### FEATURES

3 temperature settings 5 coffee strength settings: extra-strong, strong, medium, mild, extra-mild 5 cup size settings: espresso, small, medium, large, mug Cappuccino Steam Hot water Stand-by (energy saving)

#### MAINTENANCE

Water hardness setting Coffee and water refill indicators Empty waste container indicator Cleaning indicator Descale indicator

#### **INCLUDED ACCESSORIES**

Container for milk Telescopic rails Power cord with plug