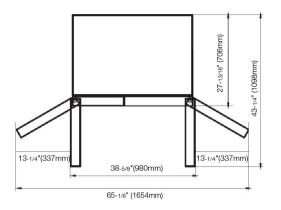

# BOTTOM MOUNT STAINLESS STEEL FRIDGE

| CODE ID                                 | 36" FRENCH DOOR FRIDGE<br>FM4FBM36SS |
|-----------------------------------------|--------------------------------------|
| Finish                                  | Stainless Steel                      |
| PERFORMANCE/CAPACITY                    |                                      |
| Cooling System                          | Frost Free                           |
| Control System                          | Electronic                           |
| Energy Star Qualified                   | Yes                                  |
| Refrigerant                             | R600A                                |
| Noise Level dB(A)                       | 42                                   |
| Total Net Volume, cu. ft. (Liters)      | 20.3 (575)                           |
| Fresh Food Net Volume, cu. ft. (Liters) | 14.2 (402)                           |
| Freezer Net Volume, cu. ft. (Liters)    | 6.1 (173)                            |
| FEATURES                                |                                      |
| Fridge Compartment                      |                                      |
| Control Display                         | Digital                              |
| Automatic Defrost                       | Yes                                  |
| Interior Lighting                       | LED                                  |
| Spill-proof Shelves                     | 2                                    |
| Crispers                                | 3                                    |
| Door Bins                               | 6                                    |
| Compressor                              | Inverter Fixed Frequency             |
| Fan Assisted Cooling                    | Yes                                  |
| Freezer Compartment                     |                                      |
| Automatic Defrost                       | Yes                                  |
| Freezer Drawers                         | 1                                    |
| Ice Maker                               | Yes                                  |
| DIMENSIONS / WEIGHT                     |                                      |
| Width in. (mm)                          | 36 (911)                             |
| Height in. (mm)                         | 70-1/16 (1780)                       |
| Depth in. (mm)                          | 27-13/16 (706)                       |
| Product Weight lbs. (kg)                | 191.8 (87)                           |
| POWER / RATINGS                         |                                      |
| Dedicated Circuit, V/Amps               | 120 V - 15 A                         |
| Supply voltage, V/Hz                    | 120 V - 60 Hz                        |
| Rated Current, Amps                     | 2.7 A                                |