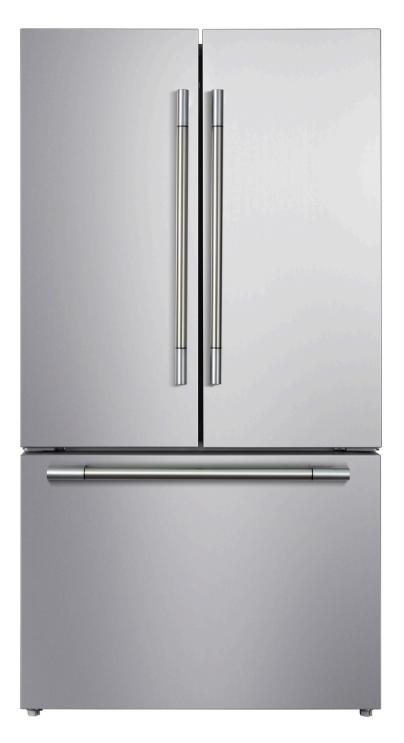

### BOTTOM MOUNT STAINLESS STEEL FRIDGE

# FM4FBM36SS

LED Lighting

Total No Frost

Noise Level 42 (dB)

Deep Freezing

Active Cooling

## **SPECIFICATIONS**

Inverter compressor

Electronic control

Supplied with FM Sofia Pro style handles

Full width adjustable shelves

Stainless Steel rear panel

Automatic ice-maker 3 Crisper drawers

6 Door bins