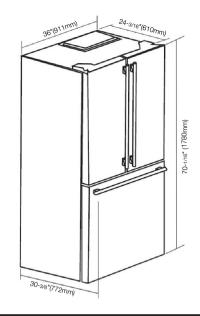

# BOTTOM MOUNT STAINLESS STEEL FRIDGE

| CODE ID                                 | 36" FRENCH DOOR FRIDGE<br>FM4FBM36SS |
|-----------------------------------------|--------------------------------------|
| Finish                                  | Stainless Steel                      |
| PERFORMANCE/CAPACITY                    |                                      |
| Cooling System                          | Frost Free                           |
| Control System                          | Electronic                           |
| Energy Star Qualified                   | Yes                                  |
| Refrigerant                             | R600A                                |
| Noise Level dB(A)                       | 42                                   |
| Total Net Volume, cu. ft. (Liters)      | 20.3 (575)                           |
| Fresh Food Net Volume, cu. ft. (Liters) | 14.2 (402)                           |
| Freezer Net Volume, cu. ft. (Liters)    | 6.1 (173)                            |
| FEATURES                                |                                      |
| Fridge Compartment                      |                                      |
| Control Display                         | Digital                              |
| Automatic Defrost                       | Yes                                  |
| Interior Lighting                       | LED                                  |
| Spill-proof Shelves                     | 2                                    |
| Crispers                                | 3                                    |
| Door Bins                               | 6                                    |
| Compressor                              | Inverter Fixed Frequency             |
| Fan Assisted Cooling                    | Yes                                  |
| Freezer Compartment                     |                                      |
| Automatic Defrost                       | Yes                                  |
| Freezer Drawers                         | 1                                    |
| Ice Maker                               | Yes                                  |
| DIMENSIONS / WEIGHT                     |                                      |
| Width in. (mm)                          | 36 (911)                             |
| Height in. (mm)                         | 70-1/16 (1780)                       |
| Depth in. (mm)                          | 27-13/16 (706)                       |
| Product Weight lbs. (kg)                | 191.8 (87)                           |
| POWER / RATINGS                         |                                      |
| Dedicated Circuit, V/Amps               | 120 V - 15 A                         |
| Supply voltage, V/Hz                    | 120 V - 60 Hz                        |
| Rated Current, Amps                     | 2.7 A                                |