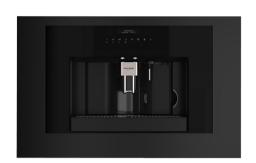

### **DESCRIPTION**

The Matteo 700 Series 30" built-in coffee machine trim kit, featuring our exclusive matte black finish, offers a sleek and customizable solution for seamlessly integrating the F7BC24B1 automatic coffee machine base unit with your kitchen. When installed in a stacked column, it blends effortlessly with other 30" Matteo built-in ovens and specialty ovens, creating a cohesive, sophisticated look. The F7BC24B1 base unit, sold separately, is designed to pair with the F7MTK30BCS Matteo 30" trim kit.