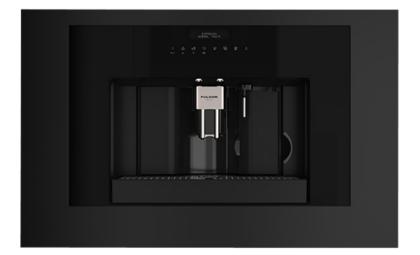

### **DESCRIPTION**

The Matteo 700 Series 30" built-in coffee machine trim kit, featuring our exclusive matte black finish, offers a sleek and customizable solution for seamlessly integrating the F7BC24B1 automatic coffee machine base unit with your kitchen. When installed in a stacked column, it blends effortlessly with other 30" Matteo built-in ovens and specialty ovens, creating a cohesive, sophisticated look. The F7BC24B1 base unit, sold separately, is designed to pair with the F7MTK30BCS Matteo 30" trim kit.