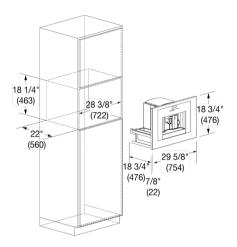

# 30" COFFEE MACHINE

MODEL CODE

MATTEO 700 SERIES

F7MTK30BCMB + F7BC24B1

| MODEL CODE                              |                                                               | E MACHINE<br>IB + F7BC24B1 |
|-----------------------------------------|---------------------------------------------------------------|----------------------------|
| GENERAL DETAILS                         |                                                               |                            |
| Finish                                  | Matte Black                                                   |                            |
| Control Type                            | Electronic Touch Control                                      |                            |
| Language                                | 19 including: English (USA) / English (UK) / French / Spanish |                            |
| FEATURES                                |                                                               |                            |
| Total number of modes                   | 30                                                            |                            |
| Automatic modes                         | Coffee, Steam, Hot water                                      |                            |
| Cups of coffee dispensed at a time      | 1 or 2                                                        |                            |
| Adjustable grinder                      | 13 settings                                                   |                            |
| Maximum cup height in. (mm)             | 3 7/8 (100)                                                   |                            |
| Dispenser for steam and hot water       | Yes                                                           |                            |
| LED lighting                            | 2                                                             |                            |
| Auto wakeup                             | Yes                                                           |                            |
| Auto shutoff                            | Yes                                                           |                            |
| Drip tray                               | Removable                                                     |                            |
| Fill Water Tank Warning                 | Yes                                                           |                            |
| CAPACITY                                |                                                               |                            |
| Water tank capacity, fl.oz (L)          | 60                                                            | (1.8)                      |
| Bean hopper capacity, oz (g)            | 7                                                             | (200)                      |
| DIMENSIONS / WEIGHT                     |                                                               |                            |
| Product Width, in. (mm)                 | 29 - 5/8                                                      | (754)                      |
| Product Height, in. (mm)                | 18 3/4                                                        | (476)                      |
| Product Depth, in. (mm)                 | 18 - 3/4                                                      | (476)                      |
| Cutout Width, in. (mm)                  | 28 3/8                                                        | (722)                      |
| Cutout Height (min), in. (mm)           | 18 - 1/4                                                      | (463)                      |
| Cutout Depth (min), in. (mm)            | 22                                                            | (560)                      |
| Recess (WxHxD), in. (mm)                | 28-3/8" x 18-1/4" x 22                                        | (722 x 463 x 560)          |
| Net Weight, lbs. (kg)                   | 66                                                            | (30)                       |
| POWER / RATINGS (120V, 60HZ)            |                                                               |                            |
| Max rated power (W)                     | 1350 W                                                        | (120 V)                    |
| Pump pressure (bar)                     | 15                                                            |                            |
| INSTRUCTIONS FOR USE                    |                                                               |                            |
| Use & Care Manual / Installation Manual | English / French / Spanish                                    |                            |