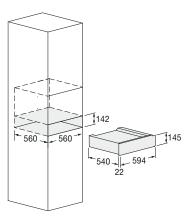

## STORAGE DRAWER 15

|                   | FCLD 150 BK                            |                                                 |
|-------------------|----------------------------------------|-------------------------------------------------|
| Finish            | Deep Black Glass                       |                                                 |
| Туре              | Type: storage drawer                   | Anti-slip rubber bottom                         |
| Push-to-open door | •                                      |                                                 |
| DIMENSIONS        |                                        |                                                 |
|                   | Product (W x H x D) 594 x 145 x 562 mm | Built-In Cut Out (W x H x D) 560 x 142 x 560 mm |