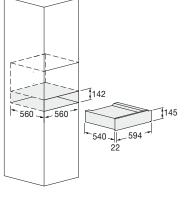

## DRAWER

WARMING DRAWER 15

|                                     | FCLWD 150 BK                             |                                                 |
|-------------------------------------|------------------------------------------|-------------------------------------------------|
| Finish                              | Deep Black Glass                         |                                                 |
| Type / Interiors: enamelled / other | Warming drawer / Anti-slip rubber bottom |                                                 |
| PERFORMANCE                         |                                          |                                                 |
|                                     | Maximum temperature 70 °C                | Low-temperature cooking (slow cooking)          |
|                                     | Leavening                                | Plates and dish heating                         |
| CONTROLS                            |                                          |                                                 |
|                                     | On/off key                               | Thermostat 30 °C - 70 °C                        |
|                                     | Internal ventilation                     | Operation indicator                             |
|                                     | Push-to-open door                        | Dark front panel                                |
| POWER RATING                        |                                          |                                                 |
|                                     | Max power absorbed 400 W                 | Power supply (V - Hz) 220 - 240 V; 50-60 Hz     |
|                                     | Power cord                               | Plug (Schuko)                                   |
| DIMENSIONS                          |                                          |                                                 |
|                                     | Product (W x H x D) 594 x 145 x 562 mm   | Built-In Cut Out (W x H x D) 560 x 142 x 560 mm |