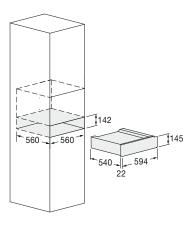

fulgor-milano.com

STORAGE DRAWER 15

|                   | F                                      | FD 150 WH                                       |  |
|-------------------|----------------------------------------|-------------------------------------------------|--|
| Finish            | V                                      | White Glass                                     |  |
| Туре              | Type: storage drawer                   | Anti-slip rubber bottom                         |  |
| Push-to-open door |                                        | •                                               |  |
| DIMENSIONS        |                                        |                                                 |  |
|                   | Product (W x H x D) 594 x 145 x 562 mm | Built-In Cut Out (W x H x D) 560 x 142 x 560 mm |  |