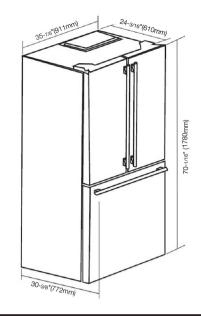

# BOTTOM MOUNT STAINLESS STEEL FRIDGE

| CODE ID                                 | 36" FRENCH DOOR FRIDGE<br>FM4FBM36SS |
|-----------------------------------------|--------------------------------------|
| Finish                                  | Stainless Steel                      |
| PERFORMANCE/CAPACITY                    |                                      |
| Cooling System                          | Frost Free                           |
| Control System                          | Electronic                           |
| Energy Star Qualified                   | Yes                                  |
| Refrigerant                             | R600A                                |
| Noise Level dB(A)                       | 42                                   |
| Total Net Volume, cu. ft. (Liters)      | 20.3 (575)                           |
| Fresh Food Net Volume, cu. ft. (Liters) | 14.2 (402)                           |
| Freezer Net Volume, cu. ft. (Liters)    | 6.1 (173)                            |
| FEATURES                                |                                      |
| Fridge Compartment                      |                                      |
| Control Display                         | Digital                              |
| Automatic Defrost                       | Yes                                  |
| Interior Lighting                       | LED                                  |
| Spill-proof Shelves                     | 2                                    |
| Crispers                                | 3                                    |
| Door Bins                               | 6                                    |
| Compressor                              | Inverter Fixed Frequency             |
| Fan Assisted Cooling                    | Yes                                  |
| Freezer Compartment                     |                                      |
| Automatic Defrost                       | Yes                                  |
| Freezer Drawers                         | 1                                    |
| Ice Maker                               | Yes                                  |
| DIMENSIONS / WEIGHT                     |                                      |
| Width in. (mm)                          | 35-7/8 (911)                         |
| Height in. (mm)                         | 70-1/16 (1780)                       |
| Depth in. (mm)                          | 27-13/16 (706)                       |
| Product Weight lbs. (kg)                | 191.8 (87)                           |
| POWER / RATINGS                         |                                      |
| Dedicated Circuit, V/Amps               | 120 V - 15 A                         |
| Supply voltage, V/Hz                    | 120 V - 60 Hz                        |
| Rated Current, Amps                     | 2.7 A                                |