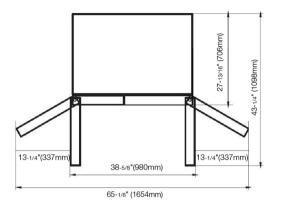

# BOTTOM MOUNT STAINLESS STEEL FRIDGE

| CODE ID                                 | 36" FRENCH DOOR FRIDGE<br>FM4FBM36SS |
|-----------------------------------------|--------------------------------------|
| Finish                                  | Stainless Steel                      |
| PERFORMANCE/CAPACITY                    |                                      |
| Cooling System                          | Frost Free                           |
| Control System                          | Electronic                           |
| Energy Star Qualified                   | Yes                                  |
| Refrigerant                             | R600A                                |
| Noise Level dB(A)                       | 42                                   |
| Total Net Volume, cu. ft. (Liters)      | 20.3 (575)                           |
| Fresh Food Net Volume, cu. ft. (Liters) | 14.2 (402)                           |
| Freezer Net Volume, cu. ft. (Liters)    | 6.1 (173)                            |
| FEATURES                                |                                      |
| Fridge Compartment                      |                                      |
| Control Display                         | Digital                              |
| Automatic Defrost                       | Yes                                  |
| Interior Lighting                       | LED                                  |
| Spill-proof Shelves                     | 2                                    |
| Crispers                                | 3                                    |
| Door Bins                               | 6                                    |
| Compressor                              | Inverter Fixed Frequency             |
| Fan Assisted Cooling                    | Yes                                  |
| Freezer Compartment                     |                                      |
| Automatic Defrost                       | Yes                                  |
| Freezer Drawers                         | 1                                    |
| Ice Maker                               | Yes                                  |
| DIMENSIONS / WEIGHT                     |                                      |
| Width in. (mm)                          | 35-7/8 (911)                         |
| Height in. (mm)                         | 70-1/16 (1780)                       |
| Depth in. (mm)                          | 27-13/16 (706)                       |
| Product Weight lbs. (kg)                | 191.8 (87)                           |
| POWER / RATINGS                         |                                      |
| Dedicated Circuit, V/Amps               | 120 V - 15 A                         |
| Supply voltage, V/Hz                    | 120 V - 60 Hz                        |
| Rated Current, Amps                     | 2.7 A                                |