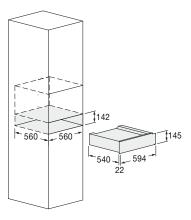

## DRAWERS

STORAGE DRAWER 15

|                   | FUD 150 MBK                            |                                                 |
|-------------------|----------------------------------------|-------------------------------------------------|
| Finish            | Matte Black Metal                      |                                                 |
| Туре              | Type: storage drawer                   | Anti-slip rubber bottom                         |
| Push-to-open door | •                                      |                                                 |
| DIMENSIONS        |                                        |                                                 |
|                   | Product (W x H x D) 594 x 145 x 562 mm | Built-In Cut Out (W x H x D) 560 x 142 x 560 mm |