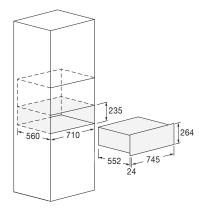

## DRAWERS

WARMING DRAWER 27

|                        | FUT                                        | FUTWD 7527 IX                                   |  |
|------------------------|--------------------------------------------|-------------------------------------------------|--|
|                        | Type: warming drawer / Stainless Steel     | Anti-slip rubber bottom                         |  |
|                        | Push-to-open door                          | Compatible with all 745 mm ovens                |  |
| PERFORMANCE            |                                            |                                                 |  |
|                        | Maximum temperature 85 °C                  | Low-temperature cooking (slow cooking)          |  |
|                        | Leavening                                  | Warm food function                              |  |
| CONTROLS               |                                            |                                                 |  |
|                        | On/off key                                 | Thermostat 30 °C - 85 °C                        |  |
|                        | Internal ventilation   Operation indicator | Dark front panel                                |  |
| POWER RATING           |                                            |                                                 |  |
|                        | Max power absorbed 1100 W                  | Power supply (V - Hz) 220 - 240 V; 50 - 60 Hz   |  |
|                        | Power cord                                 | Plug (Schuko)                                   |  |
| DIMENSIONS             |                                            |                                                 |  |
| Product (W x H x D) mm | Product (W x H x D) 754 x 264 x 576 mm     | Built-In Cut Out (W x H x D) 710 x 235 x 560 mm |  |