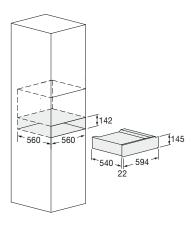

MATTE BLACK METAL FUWD 150 MBK EAN 8019801029297

fulgor-milano.com **FULGOR** MILANO

|                                     | FUWD 150 MBK                             |                                                 |
|-------------------------------------|------------------------------------------|-------------------------------------------------|
| Finish                              | Matte Black Metal                        |                                                 |
| Type / Interiors: enamelled / other | Warming drawer / Anti-slip rubber bottom |                                                 |
| PERFORMANCE                         |                                          |                                                 |
|                                     | Maximum temperature 70 °C                | Low-temperature cooking (slow cooking)          |
|                                     | Leavening                                | Plates and dish heating                         |
| CONTROLS                            |                                          |                                                 |
|                                     | On/off key                               | Thermostat 30 °C - 70 °C                        |
|                                     | Internal ventilation                     | Operation indicator                             |
|                                     | Push-to-open door                        | Dark front panel                                |
| POWER RATING                        |                                          |                                                 |
|                                     | Max power absorbed 400 W                 | Power supply (V - Hz) 220 - 240 V; 50-60 Hz     |
|                                     | Power cord                               | Plug (Schuko)                                   |
| DIMENSIONS                          |                                          |                                                 |
| _                                   | Product (W x H x D) 594 x 145 x 562 mm   | Built-In Cut Out (W x H x D) 560 x 142 x 560 mm |