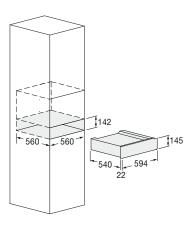

STAINLESS STEEL FWD 150 X EAN 8019801031801

fulgor-milano.com **FULGOR** MILANO

|                                     | FWD 150 X                                |                                                 |
|-------------------------------------|------------------------------------------|-------------------------------------------------|
| Finish                              | Stainless Steel                          |                                                 |
| Type / Interiors: enamelled / other | Warming drawer / Anti-slip rubber bottom |                                                 |
| PERFORMANCE                         |                                          |                                                 |
|                                     | Maximum temperature 70 °C                | Low-temperature cooking (slow cooking)          |
|                                     | Leavening                                | Plates and dish heating                         |
| CONTROLS                            |                                          |                                                 |
|                                     | On/off key                               | Thermostat 30 °C - 70 °C                        |
|                                     | Internal ventilation                     | Operation indicator                             |
|                                     | Push-to-open door                        | Dark front panel                                |
| POWER RATING                        |                                          |                                                 |
|                                     | Max power absorbed 400 W                 | Power supply (V - Hz) 220 - 240 V; 50-60 Hz     |
|                                     | Power cord                               | Plug (Schuko)                                   |
| DIMENSIONS                          |                                          |                                                 |
|                                     | Product (W x H x D) 594 x 145 x 562 mm   | Built-In Cut Out (W x H x D) 560 x 142 x 560 mm |