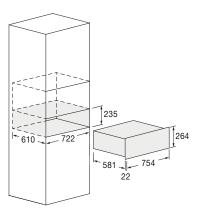

## WARMING DRAWER 27

|                        | FWD 3024 BK                                |                                                       |
|------------------------|--------------------------------------------|-------------------------------------------------------|
|                        | Type: warming drawer / Black Glass finish  | Anti-slip rubber bottom                               |
|                        | Push-to-open door                          | It can be combined with oven mod. DCPO 315 P TEM 2F X |
| PERFORMANCE            |                                            |                                                       |
|                        | Maximum temperature 85 °C                  | Low-temperature cooking (slow cooking)                |
|                        | Leavening                                  | Warm food function                                    |
| CONTROLS               |                                            |                                                       |
|                        | On/off key                                 | Thermostat 30 °C - 85 °C                              |
|                        | Internal ventilation   Operation indicator | Dark front panel                                      |
| POWER RATING           |                                            |                                                       |
|                        | Max power absorbed 1100 W                  | Power supply (V - Hz) 220 - 240 V; 50 - 60 Hz         |
|                        | Power cord                                 | Plug (Schuko)                                         |
| DIMENSIONS             |                                            |                                                       |
| Product (W x H x D) mm | Product (W x H x D) 754 x 264 x 603 mm     | Built-In Cut Out (W x H x D) 722 x 235 x 610 mm       |