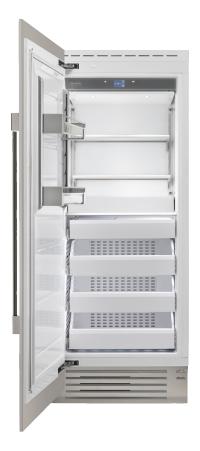

## Description

Our column freezers with stainless steel doors are powerful, elegant and provide commercial grade performance. The interior is made of brilliant white aluminum with metal bins on full-extension stainless steel glides. All units feature an accessory ice maker, with food preservation being the priority. Combining elegant design and commercial quality, ensures optimal food preservation performance. A dedicated compressor and evaporator provide consistent and precise temperatures throughout.

## **SPECIFICATIONS**

Stainless Steel Panel Aesthetic
Total No Frost
2 Glass shelves
Metal freezer bins on stainless steel glides
Icemaker with ice tray
Water filter
Bright white interior
Multilevel LED lighting