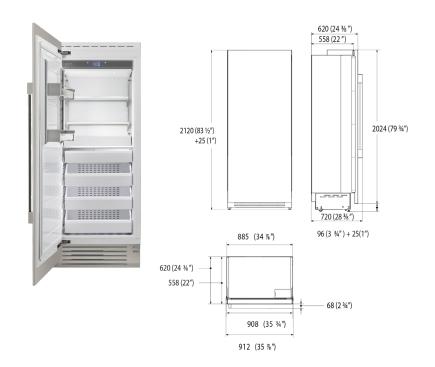

## **REFRIGERATION**

**BUILT-IN FREEZER COLUMN** 

| CODE ID                                 | 36" BUILT-IN FREEZER<br>F7SFC36S1-L (LEFT HINGE)<br>F7SFC36S1-R (RIGHT HINGE) |         |
|-----------------------------------------|-------------------------------------------------------------------------------|---------|
| Finish                                  | Stainless Seel                                                                |         |
| PERFORMANCES/CAPACITY                   |                                                                               |         |
| Annual Energy Usage                     | 670 kWh/yr                                                                    |         |
| Interior capacity (cbft)                | 21.5                                                                          |         |
| FEATURES                                |                                                                               |         |
| Shelves                                 | 2                                                                             |         |
| Freezer Drawers                         | 4                                                                             |         |
| Door Bins                               | 2                                                                             |         |
| LED lighting                            | •                                                                             |         |
| Ice Maker with water filter             | •                                                                             |         |
| Ice Maker production capacity           | 3.3 lbs / 24 hrs                                                              |         |
| Defrost Process                         | Automatic                                                                     |         |
| Shopping Freezer                        | •                                                                             |         |
| Power Failure Alert                     | •                                                                             |         |
| No Frost                                | •                                                                             |         |
| DIMENSIONS/WEIGHT                       |                                                                               |         |
| Width                                   | 36"                                                                           | 912 mm  |
| Height                                  | 83 - 1/2"                                                                     | 2120 mm |
| Depth without handle                    | 24"                                                                           | 610 mm  |
| Minimum niche height                    | 84"                                                                           | 2134 mm |
| Door clearance                          | 58 - 1/2"                                                                     | 1487 mm |
| Door opening angle                      | 100° (90° stop accessory available)                                           |         |
| Net Weight                              | 430 lbs                                                                       | 195 kg  |
| POWER / RATINGS (115 V, 60 HZ)          |                                                                               |         |
| Watts / Amps                            | 287W - 2.5A                                                                   |         |
| Power Cable                             | Nema 5-15P                                                                    |         |
| INSTRUCTIONS FOR USE                    |                                                                               |         |
| Use & Care Manual / Installation Manual | English / French / Spanish                                                    |         |