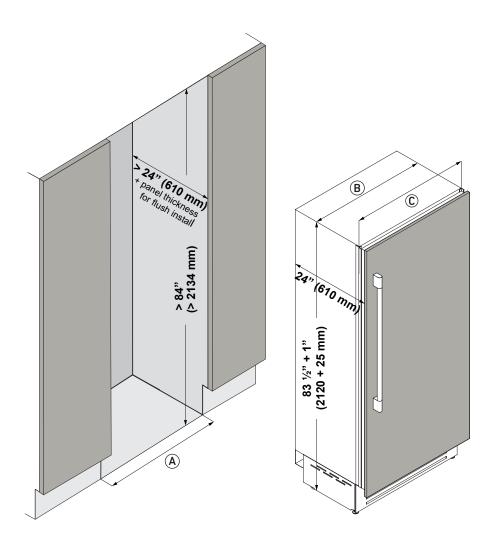

fulgor-milano.com FULGOR MILANO

NICHE SPECIFICATIONS AND DIMENSIONS

| TECHNICAL DATA                     |                  |  |  |
|------------------------------------|------------------|--|--|
| (A) Niche Width                    | 36" (914 mm)     |  |  |
| (B) Unit Width                     | 34 7/8" (885 mm) |  |  |
| (C) Unit Width with lateral frames | 35 7/8" (912 mm) |  |  |